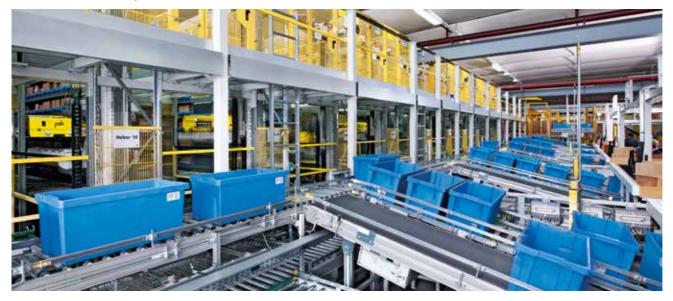

## The solution

The new fast-movers zone has been integrated into the organisation of the »Zentrale Teileauslieferung« (ZTA) for spare parts. Different cartons (BMW modules) are stored in a racking

system, on stackable plastic trays. In order to achieve the requested capacity and throughput to the order picking stations, a psb *vario.sprinter* shuttle system, with a shuttle lift in each aisle, was implemented. The trays are handled with a »pull technique«.

The cartons are automatically

loaded onto and unloaded from the trays by palletising and de-palletising robots. In the fast movers zone, conveyor systems for plastic trays and stack and nested totes, as well as conveyors for pallet cages and pallets, are utilised.