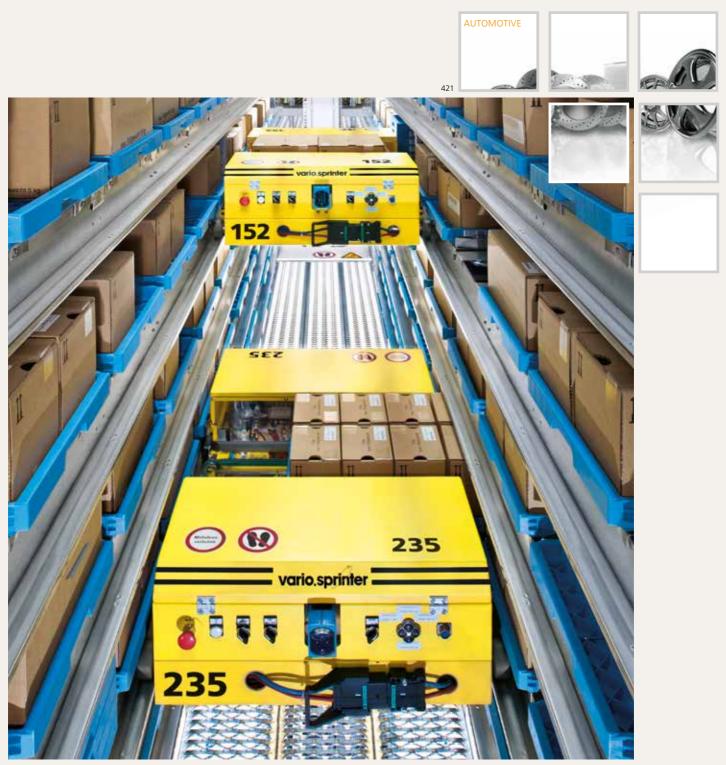

## The solution

The new fast-movers zone has been integrated into the organisation of the »Zentrale Teileauslieferung« (ZTA) for spare parts. Different cartons (BMW modules) are stored in a racking

system, on stackable plastic trays. In order to achieve the requested capacity and throughput to the order picking stations, a psb *vario.sprinter* shuttle system, with a shuttle lift in each aisle, was implemented. The trays are handled with a »pull technique«.

The cartons are automatically

loaded onto and unloaded from the trays by palletising and de-palletising robots. In the fast movers zone, conveyor systems for plastic trays and stack and nested totes, as well as conveyors for pallet cages and pallets, are utilised.