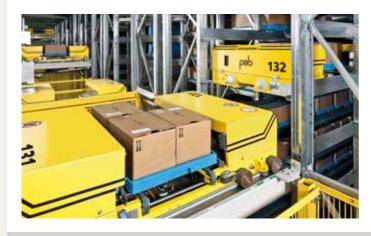

## The solution

The new fast-movers zone has been integrated into the organisation of the »Zentrale Teileauslieferung« (ZTA) for spare parts. Different cartons (BMW modules) are stored in a racking

system, on stackable plastic trays. In order to achieve the requested capacity and throughput to the order picking stations, a psb *vario.sprinter* shuttle system, with a shuttle lift in each aisle, was implemented. The trays are handled with a »pull technique«.

The cartons are automatically

loaded onto and unloaded from the trays by palletising and de-palletising robots. In the fast movers zone, conveyor systems for plastic trays and stack and nested totes, as well as conveyors for pallet cages and pallets, are utilised.