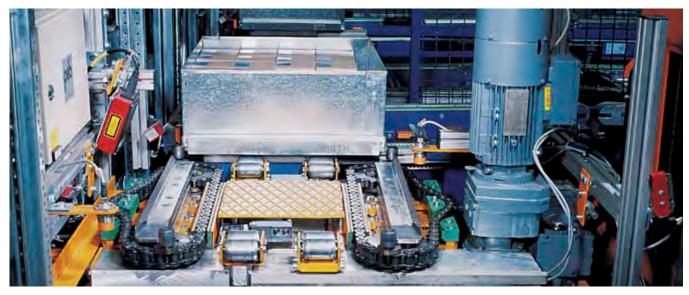

## The solution

The existing premises provided the ideal space for the installation of a cassette (tray) warehouse with 8 aisles and 26,000 locations, automatically operated by *runloader*® AS/RS miniload

cranes. The cassette (tray) design allows for the random storage of several articles in one cassette (independent of the number of the individual article).

If in the small parts warehouse the number of articles falls below a defined minimum quantity, the materials management system automatically sends an order to the supply stock to provide the respective article at the I-point, for being stored into the small parts warehouse.