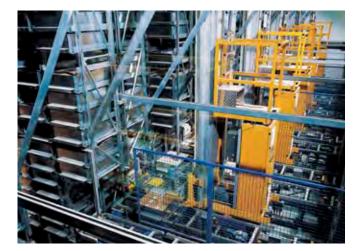

## The solution

The existing premises provided the ideal space for the installation of a cassette (tray) warehouse with 8 aisles and 26,000 locations, automatically operated by *runloader*® AS/RS miniload

cranes. The cassette (tray) design allows for the random storage of several articles in one cassette (independent of the number of the individual article).

If in the small parts warehouse the number of articles falls below a defined minimum quantity, the materials management system automatically sends an order to the supply stock to provide the respective article at the I-point, for being stored into the small parts warehouse.