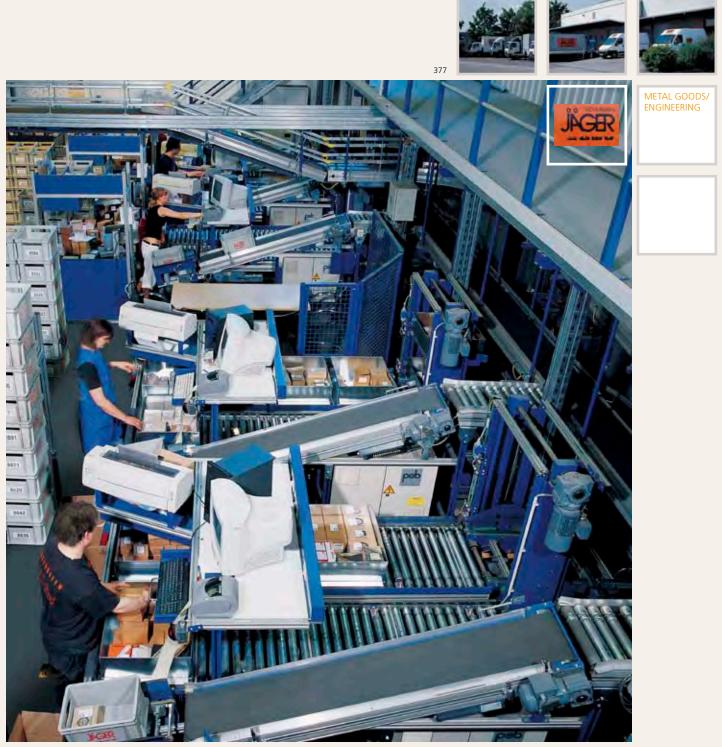

Ergonomic order picking stations allow for efficient and convenient order processing, with very high picking rates. Warehouse and flow of materials

are organized and controlled by the psb

selektron<sup>®</sup> WMS (warehouse management) and MFC (material flow) modules, based on the latest state-of-the-art IT technology.

| Customer: | 76189 Karlsruhe/Germany                                                                                                                                         |
|-----------|-----------------------------------------------------------------------------------------------------------------------------------------------------------------|
| 5         | Cassette warehouse with <i>runloader</i> ® AS/RS miniload cranes, roller and belt conveyors, pick-to-light order picking system, <i>selektron</i> ® WMS and MFC |